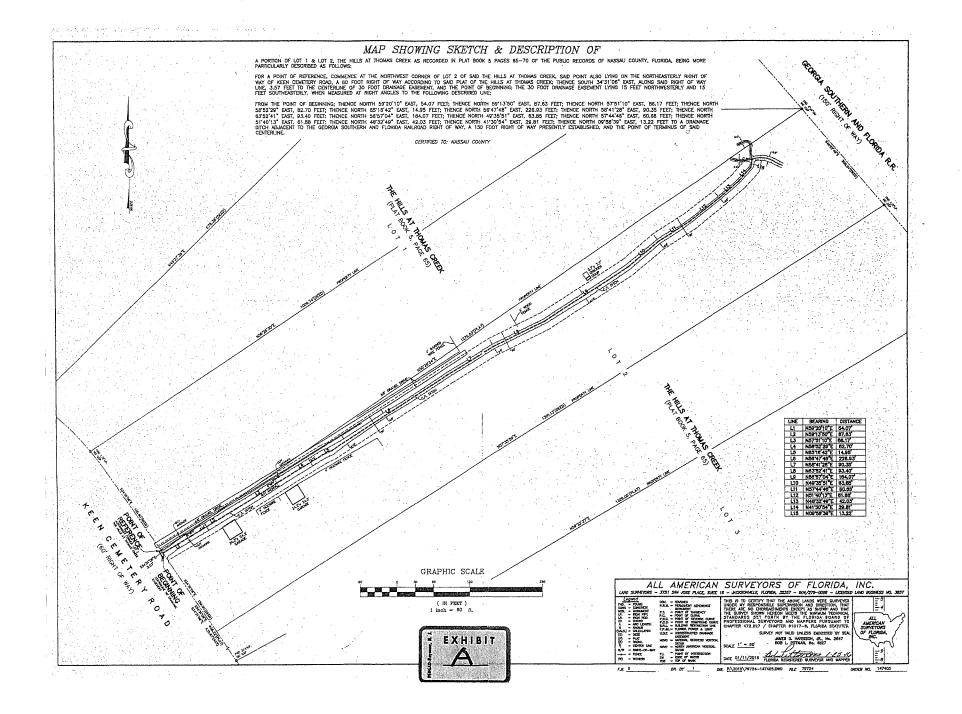

WHEREAS Grantors are the owners of certain lands at 431004 Keen Cemetery Road, Lot 2 of The Hills at Thomas Creek, plat book 5, pages 65-70 and

WHEREAS Grantors desire to convey to the County an Easement for drainage purposes, which Easement Area more particularly described in Exhibit "A" as C/L Ditch attached hereto; and

WHEREAS the County shall construct the necessary improvements on The Easement Area (C/L Ditch) to accommodate drainage of storm water runoff from the public right of way; and

WHEREAS, the County acknowledges that the drainage easement is shown on Exhibit A as C/L Ditch and does not include any area outside of that shown as C/L Ditch.

FOR and IN CONSIDERATION of the mutual covenants and agreements hereinafter contained, the parties hereto agree as follows:

- 1. Grantor hereby dedicates to the County for public use a non-exclusive perpetual drainage easement in, over, under, upon, and through the Easement Area fully described in Exhibit "A", described as C/L Ditch, attached hereto.
- 2. The County shall maintain all necessary improvements, based on County's discretion, lying within the Easement Area (C/L Ditch). Except in emergency circumstances, the County shall enter upon the Grantors' property described in Exhibit "A" during normal business hours, for maintenance of the area within the C/L Ditch.
- 3. This Agreement shall run with title to the Subject Property and shall be binding on the Grantors' successors, assigns, and heirs. This Agreement shall inure to the benefit of the County.